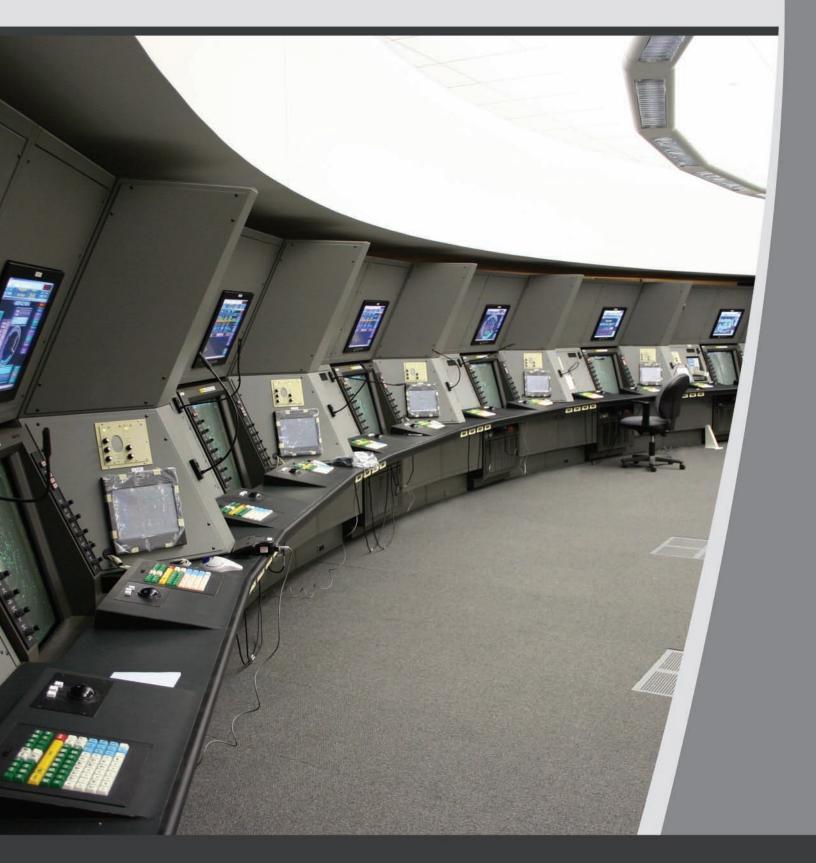

are the new FAA specified tower console design layout plans.

Emcor has commercial off the shelf (COTS) products that meet the FAA's requirements. We can provide complete bills of materials as well as PDF and Autocad® files that can be easily integrated into any drawing.

We have made tower console design easy. If you are interested in obtaining any of the items listed above contact the factory.



395 Square Foot Cab

525 Squar









Minneapolis, MN















Cincinnati, OH

Louisville, KY









### Phoenix, AZ











### Otis Air National Guard Base











# Air Traffic Control - TRACON's/RAPCON's









### Dallas/Fort Worth, TX





# Air Traffic Control - TRACON's/RAPCON's







Zhuhai & Guangzhou, China









Honolulu, HI















### Phoenix, AZ



















### Northern Calfornia











### Navy/Marine Base Yuma, AZ













# Eglin Air Force Rapcon







### Tyndall Air Force Base











### Thank You

Once again we thank you for the time you have taken to learn more about Emcor. We are a service oriented company with extensive in-house resources. We can fulfill all of your needs with knowledgeable design engineering assistance, value added capabilities, on-staff electrical and packaging engineers, a sales support staff of highly trained professionals, and our private fleet of 21 air ride tractor trailer trucks.

If you have any further questions please do not hesitate to contact us.







# AirTraffic Control consoles & enclosures

www.crenlo.com/enclosures | 507-287-3535