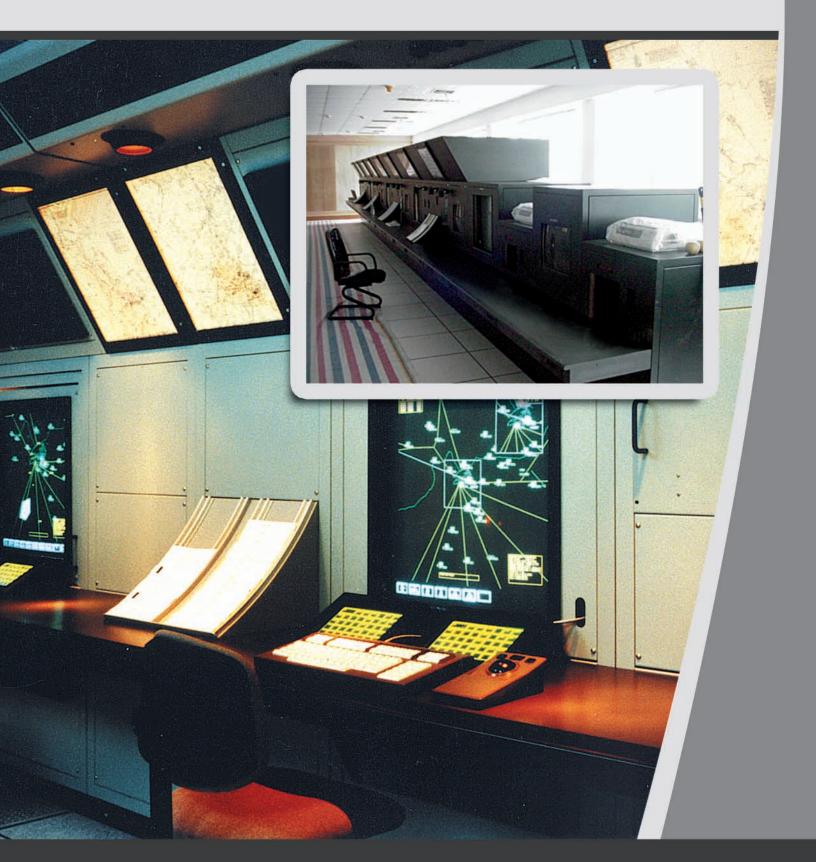

. The drawings to the right are the new FAA specified tower console design layout plans.

Emcor has commercial off the shelf (COTS) products that meet the FAA's requirements. We can provide complete bills of materials as well as PDF and Autocad® files that can be easily integrated into any drawing.

We have made tower console design easy. If you are interested in obtaining any of the items listed above contact the factory.



395 Square Foot Cab

525 Squar









Minneapolis, MN















Cincinnati, OH

Louisville, KY









### Phoenix, AZ











### Otis Air National Guard Base











# Air Traffic Control - TRACON's/RAPCON's









### Dallas/Fort Worth, TX





# Air Traffic Control - TRACON's/RAPCON's







Zhuhai & Guangzhou, China









Honolulu, HI















### Phoenix, AZ



















### Northern Calfornia











### Navy/Marine Base Yuma, AZ













# Eglin Air Force Rapcon







### Tyndall Air Force Base











### Thank You

Once again we thank you for the time you have taken to learn more about Emcor. We are a service oriented company with extensive in-house resources. We can fulfill all of your needs with knowledgeable design engineering assistance, value added capabilities, on-staff electrical and packaging engineers, a sales support staff of highly trained professionals, and our private fleet of 21 air ride tractor trailer trucks.

If you have any further questions please do not hesitate to contact us.







# AirTraffic Control consoles & enclosures

www.crenlo.com/enclosures | 507-287-3535