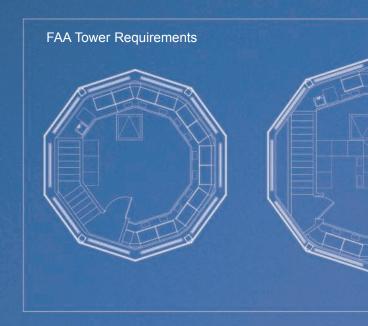

### FAA Tower Console Requirements

The FAA has a new standard for air traffic control tower consoles. The drawings to the right are the new FAA specified tower console design layout plans.

Emcor has commercial off the shelf (COTS) products that meet the FAA's requirements. We can provide complete bills of materials as well as PDF and Autocad® files that can be easily integrated into any drawing.

We have made tower console design easy. If you are interested in obtaining any of the items listed above contact the factory.

395 Square Foot Cab

525 Squar

Minneapolis, MN

Cincinnati, OH

Louisville, KY