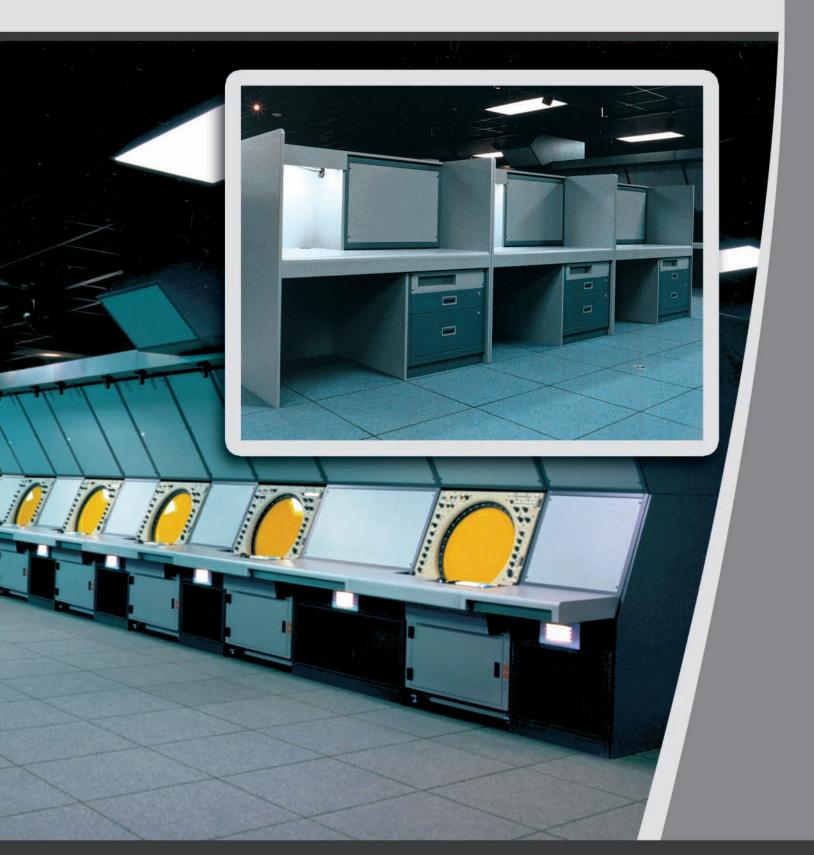

e FAA has a new standard for air traffic control tower consoles. The drawings to the right are the new FAA specified tower console design layout plans.

Emcor has commercial off the shelf (COTS) products that meet the FAA's requirements. We can provide complete bills of materials as well as PDF and Autocad® files that can be easily integrated into any drawing.

We have made tower console design easy. If you are interested in obtaining any of the items listed above contact the factory.



395 Square Foot Cab

525 Squar









Minneapolis, MN















Cincinnati, OH

Louisville, KY









### Phoenix, AZ











### Otis Air National Guard Base











# Air Traffic Control - TRACON's/RAPCON's









### Dallas/Fort Worth, TX





# Air Traffic Control - TRACON's/RAPCON's







Zhuhai & Guangzhou, China









Honolulu, HI















### Phoenix, AZ



















### Northern Calfornia











### Navy/Marine Base Yuma, AZ













# Eglin Air Force Rapcon







### Tyndall Air Force Base











### Thank You

Once again we thank you for the time you have taken to learn more about Emcor. We are a service oriented company with extensive in-house resources. We can fulfill all of your needs with knowledgeable design engineering assistance, value added capabilities, on-staff electrical and packaging engineers, a sales support staff of highly trained professionals, and our private fleet of 21 air ride tractor trailer trucks.

If you have any further questions please do not hesitate to contact us.







# AirTraffic Control consoles & encl