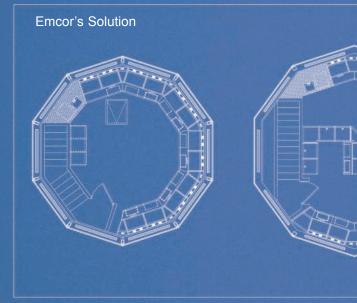

### FAA Tower Console Requirements

The FAA has a new standard for air traffic control tower consoles. The drawings to the right are the new FAA specified tower console design layout plans.

Emcor has commercial off the shelf (COTS) products that meet the FAA's requirements. We can provide complete bills of materials as well as PDF and Autocad® files that can be easily integrated into any drawing.

We have made tower console design easy. If you are interested in obtaining any of the items listed above contact the factory.

395 Square Foot Cab

525 Squar

Minneapolis, MN

Cincinnati, OH

Louisville, KY