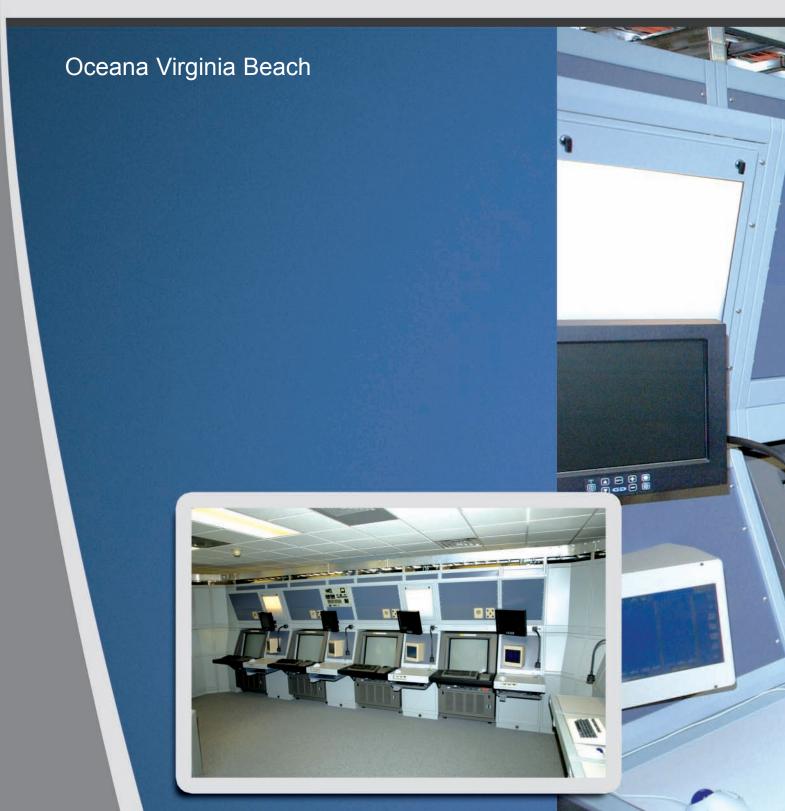

he new FAA specified tower console design layout plans.

Emcor has commercial off the shelf (COTS) products that meet the FAA's requirements. We can provide complete bills of materials as well as PDF and Autocad® files that can be easily integrated into any drawing.

We have made tower console design easy. If you are interested in obtaining any of the items listed above contact the factory.



395 Square Foot Cab

525 Squar









Minneapolis, MN















Cincinnati, OH

Louisville, KY









### Phoenix, AZ











### Otis Air National Guard Base











# Air Traffic Control - TRACON's/RAPCON's









### Dallas/Fort Worth, TX





# Air Traffic Control - TRACON's/RAPCON's







Zhuhai & Guangzhou, China









Honolulu, HI















### Phoenix, AZ



















### Northern Calfornia











### Navy/Marine Base Yuma, AZ













# Eglin Air Force Rapcon







### Tyndall Air Force Base











### Thank You

Once again we thank you for the time you have taken to learn more about Emcor. We are a service oriented company with extensive in-house resources. We can fulfill all of your needs with knowledgeable design engineering assistance, value added capabilities, on-staff electrical and packaging engineers, a sales support staff of highly trained professionals, and our private fleet of 21 air ride tractor trailer trucks.

If you have any further questions please do not hesitate to contact us.







# AirTraffic Control consoles & enclosures

www.crenlo.com/enclosures | 507-287-3535