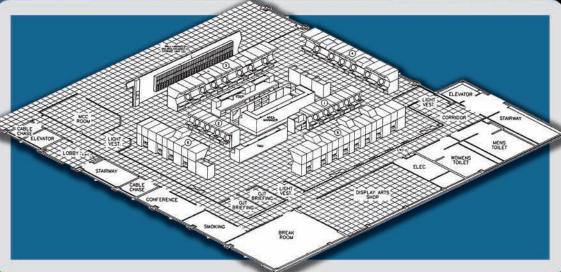

### FAA Tower Console Requirements

The FAA has a new standard for air traffic control tower consoles. The drawings to the right are the new FAA specified tower console design layout plans.

Emcor has commercial off the shelf (COTS) products that meet the FAA's requirements. We can provide complete bills of materials as well as PDF and Autocad® files that can be easily integrated into any drawing.

We have made tower console design easy. If you are interested in obtaining any of the items listed above contact the factory.

395 Square Foot Cab

525 Squar

Minneapolis, MN

Cincinnati, OH

Louisville, KY