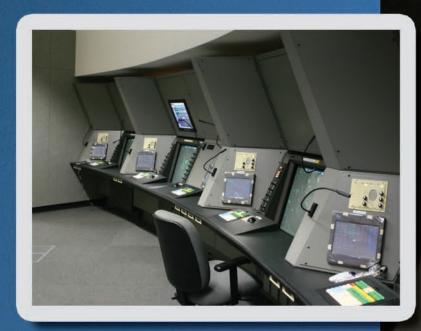

ight are the new FAA specified tower console design layout plans.

Emcor has commercial off the shelf (COTS) products that meet the FAA's requirements. We can provide complete bills of materials as well as PDF and Autocad® files that can be easily integrated into any drawing.

We have made tower console design easy. If you are interested in obtaining any of the items listed above contact the factory.



395 Square Foot Cab

525 Squar









Minneapolis, MN















Cincinnati, OH

Louisville, KY









### Phoenix, AZ











### Otis Air National Guard Base











# Air Traffic Control - TRACON's/RAPCON's









### Dallas/Fort Worth, TX





# Air Traffic Control - TRACON's/RAPCON's







Zhuhai & Guangzhou, China









Honolulu, HI















### Phoenix, AZ



















### Northern Calfornia











### Navy/Marine Base Yuma, AZ













# Eglin Air Force Rapcon







### Tyndall Air Force Base











### Thank You

Once again we thank you for the time you have taken to learn more about Emcor. We are a service oriented company with extensive in-house resources. We can fulfill all of your needs with knowledgeable design engineering assistance, value added capabilities, on-staff electrical and packaging engineers, a sales support staff of highly trained professionals, and our private fleet of 21 air ride tractor trailer trucks.

If you have any further questions please do not hesitate to contact us.







# AirTraffic Control consoles & enclosures

www.crenlo.com/enclosures | 507-287-3535