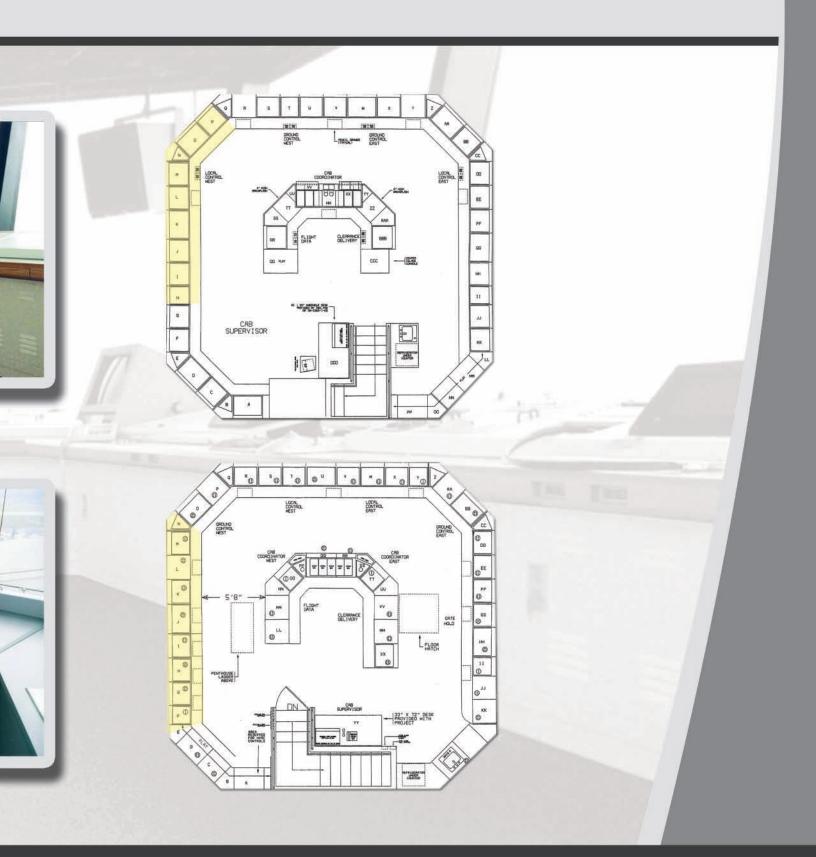

### FAA Tower Console Requirements

The FAA has a new standard for air traffic control tower consoles. The drawings to the right are the new FAA specified tower console design layout plans.

Emcor has commercial off the shelf (COTS) products that meet the FAA's requirements. We can provide complete bills of materials as well as PDF and Autocad® files that can be easily integrated into any drawing.

We have made tower console design easy. If you are interested in obtaining any of the items listed above contact the factory.

395 Square Foot Cab

525 Squar

Minneapolis, MN

Cincinnati, OH

Louisville, KY