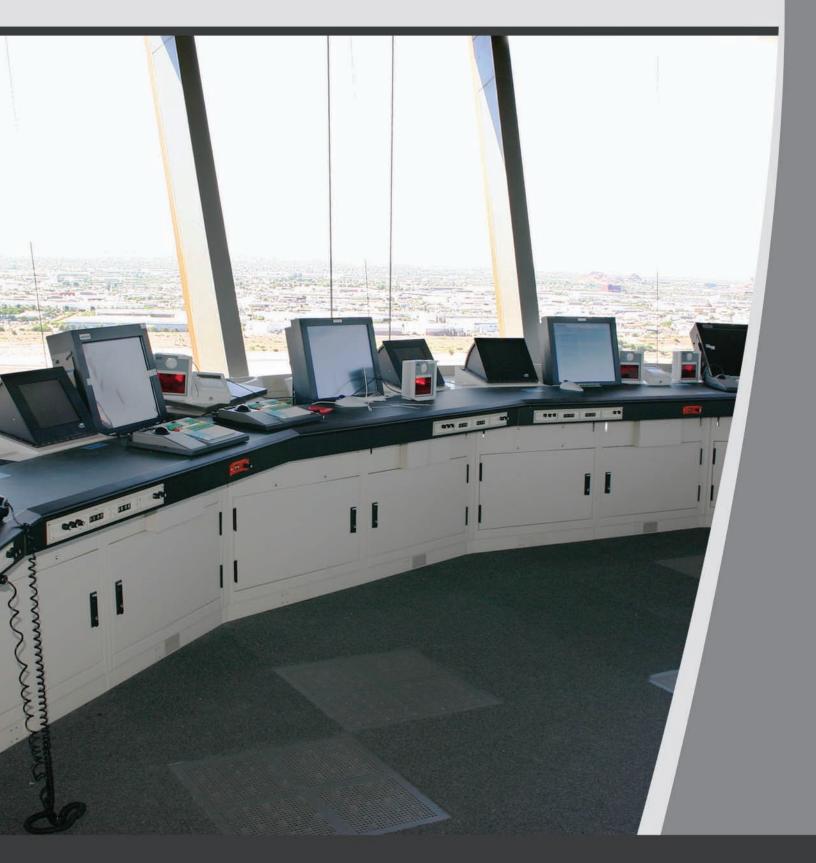

ering - Services









# **CAD** Rendering

# Design & Engineering - Services









# Design & Engineering - Services













### FAA Tower Console Requirements

The FAA has a new standard for air traffic control tower consoles. The drawings to the right are the new FAA specified tower console design layout plans.

Emcor has commercial off the shelf (COTS) products that meet the FAA's requirements. We can provide complete bills of materials as well as PDF and Autocad® files that can be easily integrated into any drawing.

We have made tower console design easy. If you are interested in obtaining any of the items listed above contact the factory.



395 Square Foot Cab

525 Squar









Minneapolis, MN















Cincinnati, OH

Louisville, KY









### Phoenix, AZ











### Otis Air National Guard Base











# Air Traffic Control - TRACON's/RAPCON's









### Dallas/Fort Worth, TX





# Air Traffic Control - TRACON's/RAPCON's







Zhuhai & Guangzhou, China









Honolulu, HI















### Phoenix, AZ



















### Northern Calfornia











### Navy/Marine Base Yuma, AZ













# Eglin Air Force Rapcon







### Tyndall Air Force Base











### Thank You

Once again we thank you for the time you have taken to learn more about Emcor. We are a service oriented company with extensive in-house resources. We can fulfill all of your needs with knowledgeable design engineering assistance, value added capabilities, on-staff electrical and packaging engineers, a sales support staff of highly trained professionals, an