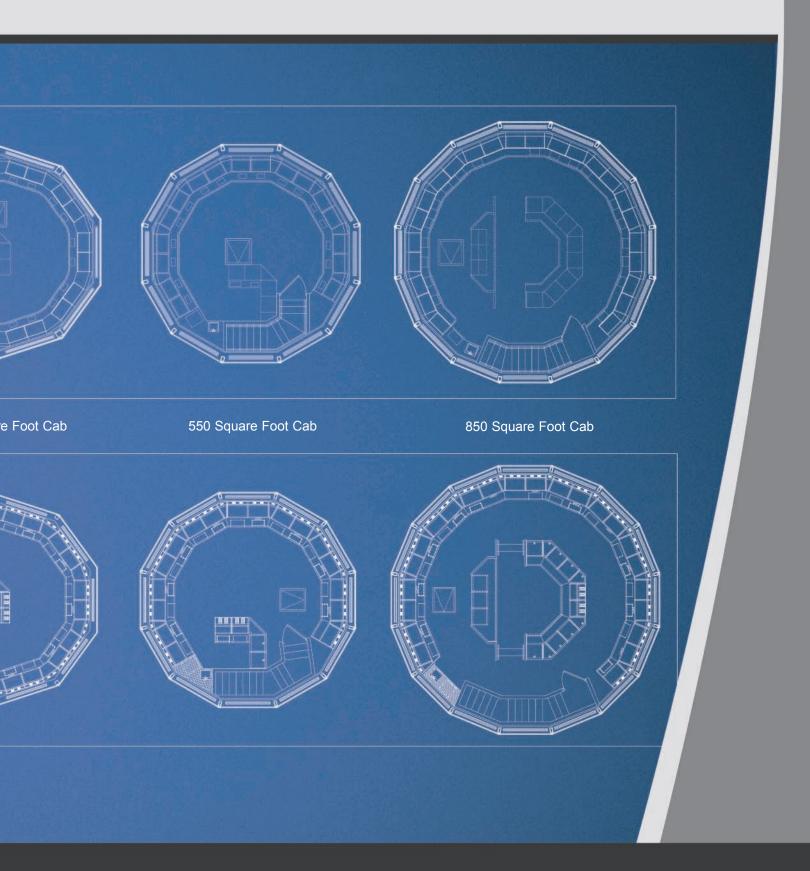

### FAA Tower Console Requirements

The FAA has a new standard for air traffic control tower consoles. The drawings to the right are the new FAA specified tower console design layout plans.

Emcor has commercial off the shelf (COTS) products that meet the FAA's requirements. We can provide complete bills of materials as well as PDF and Autocad® files that can be easily integrated into any drawing.

We have made tower console design easy. If you are interested in obtaining any of the items listed above contact the factory.

395 Square Foot Cab

525 Squar

Minneapolis, MN

Cincinnati, OH

Louisville, KY