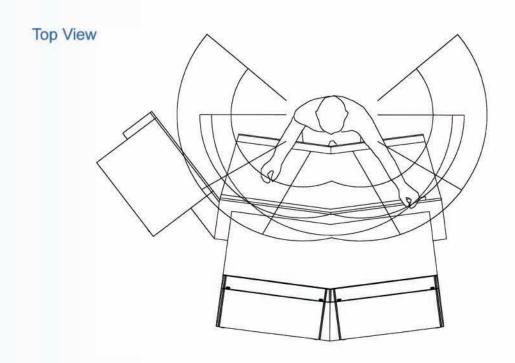

### FAA Tower Console Requirements

The FAA has a new standard for air traffic control tower consoles. The drawings to the right are the new FAA specified tower console design layout plans.

Emcor has commercial off the shelf (COTS) products that meet the FAA's requirements. We can provide complete bills of materials as well as PDF and Autocad® files that can be easily integrated into any drawing.

We have made tower console design easy. If you are interested in obtaining any of the items listed above contact the factory.

395 Square Foot Cab

525 Squar

Minneapolis, MN

Cincinnati, OH

Louisville, KY