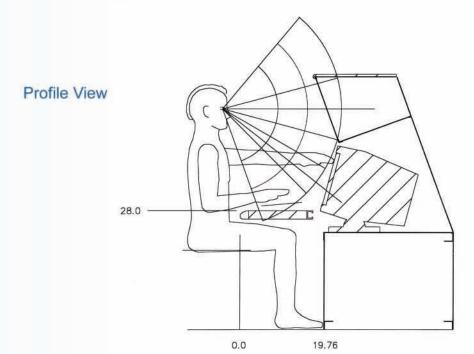

### FAA Tower Console Requirements

The FAA has a new standard for air traffic control tower consoles. The drawings to the right are the new FAA specified tower console design layout plans.

Emcor has commercial off the shelf (COTS) products that meet the FAA's requirements. We can provide complete bills of materials as well as PDF and Autocad® files that can be easily integrated into any drawing.

We have made tower console design easy. If you are interested in obtaining any of the items listed above contact the factory.

395 Square Foot Cab

525 Squar

Minneapolis, MN

Cincinnati, OH

Louisville, KY