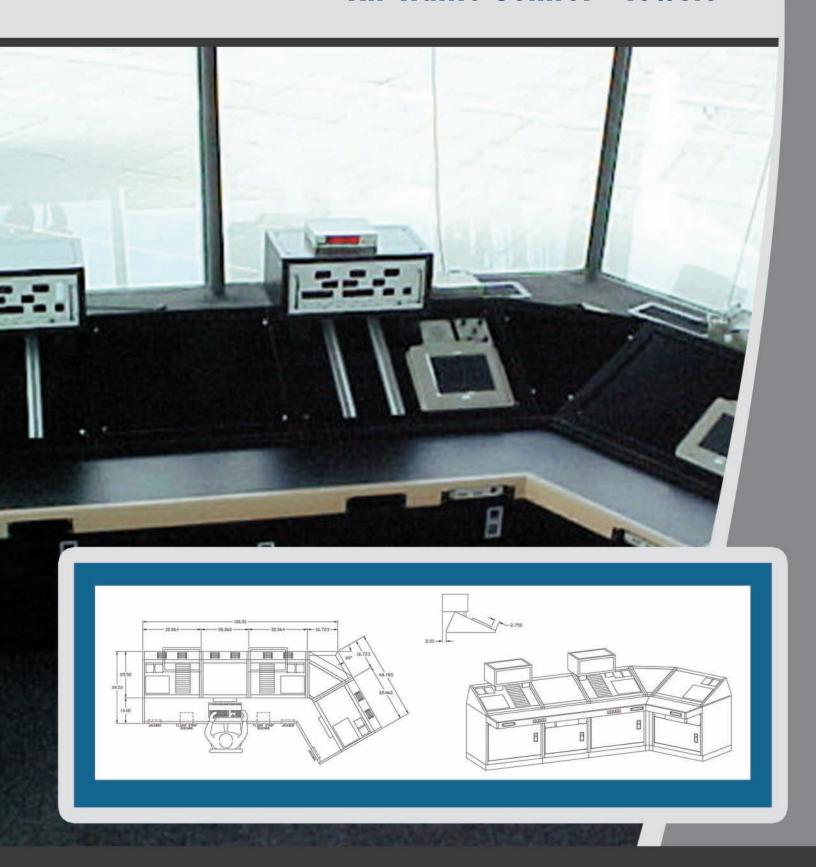

### FAA Tower Console Requirements

The FAA has a new standard for air traffic control tower consoles. The drawings to the right are the new FAA specified tower console design layout plans.

Emcor has commercial off the shelf (COTS) products that meet the FAA's requirements. We can provide complete bills of materials as well as PDF and Autocad® files that can be easily integrated into any drawing.

We have made tower console design easy. If you are interested in obtaining any of the items listed above contact the factory.

395 Square Foot Cab

525 Squar

Minneapolis, MN

Cincinnati, OH

Louisville, KY