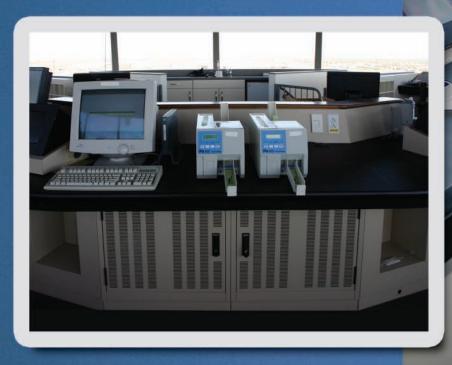

neering - Services









# **CAD** Rendering

# Design & Engineering - Services









# Design & Engineering - Services













### FAA Tower Console Requirements

The FAA has a new standard for air traffic control tower consoles. The drawings to the right are the new FAA specified tower console design layout plans.

Emcor has commercial off the shelf (COTS) products that meet the FAA's requirements. We can provide complete bills of materials as well as PDF and Autocad® files that can be easily integrated into any drawing.

We have made tower console design easy. If you are interested in obtaining any of the items listed above contact the factory.



395 Square Foot Cab

525 Squar









Minneapolis, MN















Cincinnati, OH

Louisville, KY









### Phoenix, AZ











### Otis Air National Guard Base











# Air Traffic Control - TRACON's/RAPCON's









### Dallas/Fort Worth, TX





# Air Traffic Control - TRACON's/RAPCON's







Zhuhai & Guangzhou, China









Honolulu, HI















### Phoenix, AZ



















### Northern Calfornia











### Navy/Marine Base Yuma, AZ













# Eglin Air Force Rapcon







### Tyndall Air Force Base











### Thank You

Once again we thank you for the time you have taken to learn more about Emcor. We are a service oriented company with extensive in-house resources. We can fulfill all of your needs with knowledgeable design engineering assistance, value added capabilities, on-staff electrical and packaging engineers, a sales support staff of highly trained professionals,