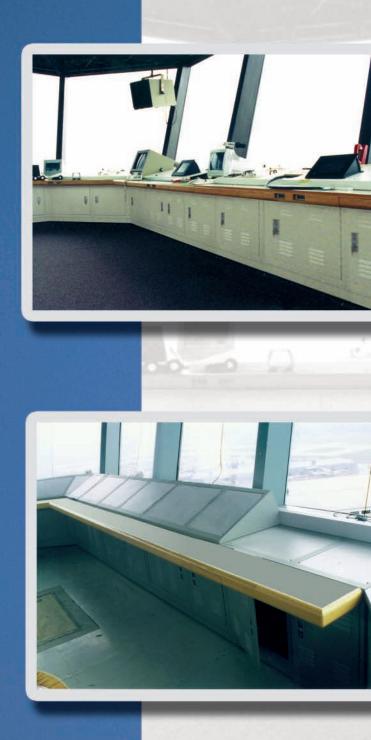

### FAA Tower Console Requirements

The FAA has a new standard for air traffic control tower consoles. The drawings to the right are the new FAA specified tower console design layout plans.

Emcor has commercial off the shelf (COTS) products that meet the FAA's requirements. We can provide complete bills of materials as well as PDF and Autocad® files that can be easily integrated into any drawing.

We have made tower console design easy. If you are interested in obtaining any of the items listed above contact the factory.

395 Square Foot Cab

525 Squar

Minneapolis, MN

Cincinnati, OH

Louisville, KY