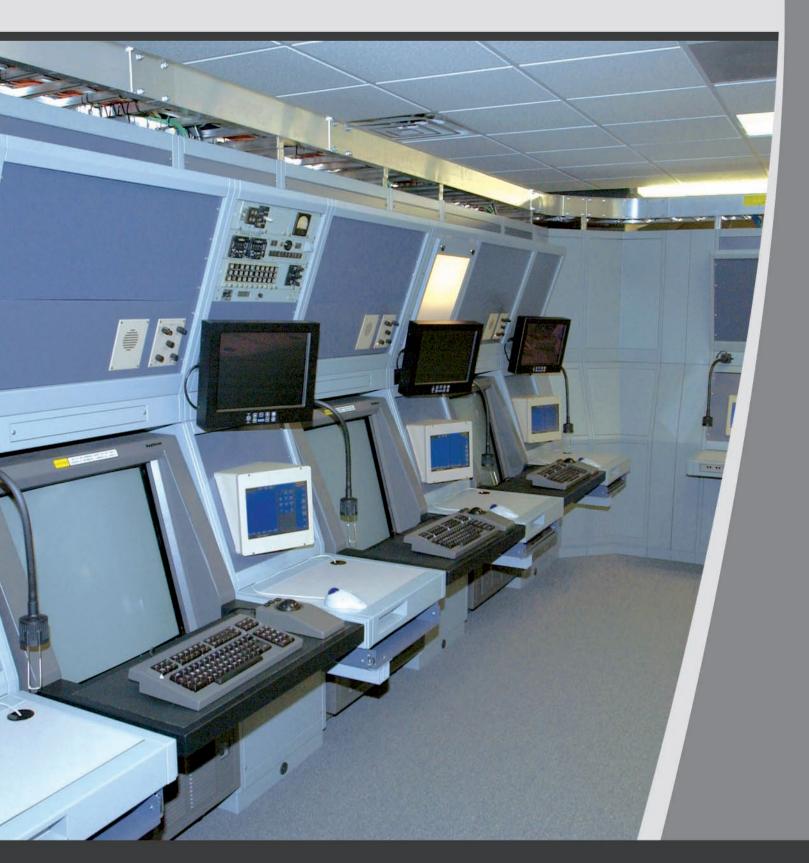

new FAA specified tower console design layout plans.

Emcor has commercial off the shelf (COTS) products that meet the FAA's requirements. We can provide complete bills of materials as well as PDF and Autocad® files that can be easily integrated into any drawing.

We have made tower console design easy. If you are interested in obtaining any of the items listed above contact the factory.



395 Square Foot Cab

525 Squar









Minneapolis, MN















Cincinnati, OH

Louisville, KY









### Phoenix, AZ











### Otis Air National Guard Base











# Air Traffic Control - TRACON's/RAPCON's









### Dallas/Fort Worth, TX





# Air Traffic Control - TRACON's/RAPCON's







Zhuhai & Guangzhou, China









Honolulu, HI















### Phoenix, AZ



















### Northern Calfornia











### Navy/Marine Base Yuma, AZ













# Eglin Air Force Rapcon







### Tyndall Air Force Base











### Thank You

Once again we thank you for the time you have taken to learn more about Emcor. We are a service oriented company with extensive in-house resources. We can fulfill all of your needs with knowledgeable design engineering assistance, value added capabilities, on-staff electrical and packaging engineers, a sales support staff of highly trained professionals, and our private fleet of 21 air ride tractor trailer trucks.

If you have any further questions please do not hesitate to contact us.







# AirTraffic Control consoles & enclosures

www.crenlo.com/enclosures | 507-287-3535