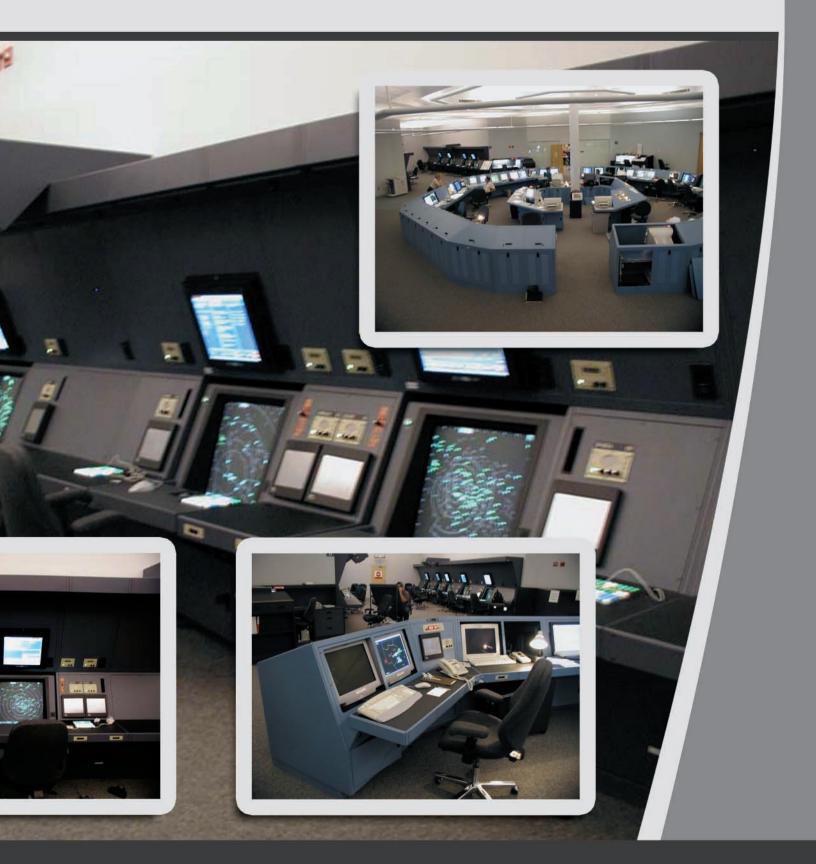

### Navy/Marine Base Yuma, AZ

# Eglin Air Force Rapcon

### Tyndall Air Force Base