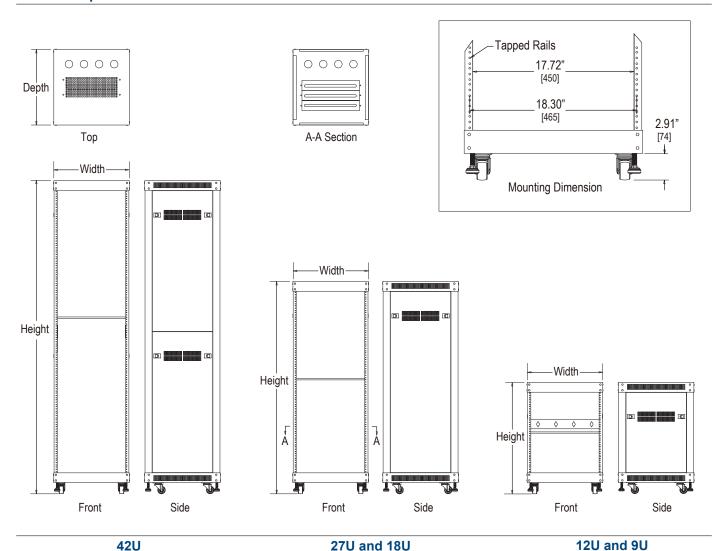

# **Easy Ordering Part Numbers**

Includes: Frame with 12-24 Tapped Rails, Vented Side Panels, Vented Shelf, Vented Top, Bottom, Casters, Levelers, and Assembly Instructions.

| Catalog<br>Number | Type of Rack              | Rack<br>Units | Overall Dimensions<br>H x W x D in. [mm]       | Weight Capacity*<br>lbs. [kg.] |
|-------------------|---------------------------|---------------|------------------------------------------------|--------------------------------|
| AVR-9U2020        | Wall Mount or<br>Standing | 9U            | 24.00" x 20.00" x 20.00"<br>[610 x 500 x 500]  | 1000 lbs.<br>[450 kg.]         |
| AVR-12U2020       | Wall Mount or<br>Standing | 12U           | 29.25" x 20.00" x 20.00"<br>[743 x 500 x 500]  | 1000 lbs.<br>[450 kg.]         |
| AVR-18U2020       | Standing                  | 18U           | 40.00" x 20.00" x 20.00"<br>[1009 x 500 x 500] | 1000 lbs.<br>[450 kg.]         |
| AVR-27U2020       | Standing                  | 27U           | 55.50" x 20.00" x 20.00"<br>[1409 x 500 x 500] | 1000 lbs.<br>[450 kg.]         |
| AVR-42U2020       | Standing                  | 42U           | 82.00" x 20.00" x 20.00"<br>[2075 x 500 x 500] | 1000 lbs.<br>[450 kg.]         |

## **Technical Specifications**