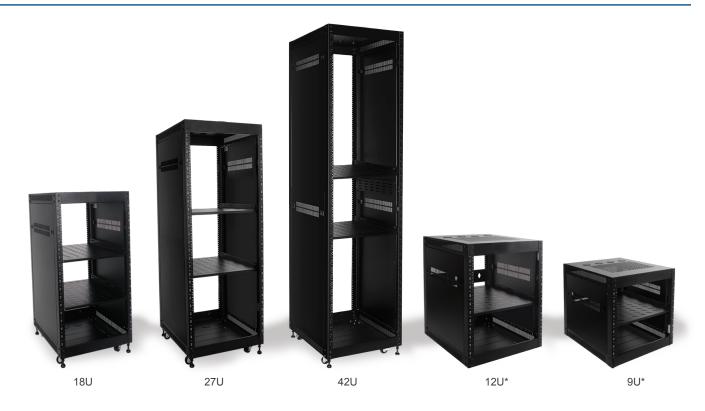

# **Easy Ordering Part Numbers**

Includes: Frame with 12-24 Tapped Rails, Vented Side Panels, Vented Shelf, Vented Top, Bottom, Casters, Levelers, and Assembly Instructions.

| Catalog<br>Number | Type of Rack              | Rack<br>Units | Overall Dimensions<br>H x W x D in. [mm]       | Weight Capacity*<br>lbs. [kg.] |
|-------------------|---------------------------|---------------|------------------------------------------------|--------------------------------|
| AVR-9U2020        | Wall Mount or<br>Standing | 9U            | 24.00" x 20.00" x 20.00"<br>[610 x 500 x 500]  | 1000 lbs.<br>[450 kg.]         |
| AVR-12U2020       | Wall Mount or<br>Standing | 12U           | 29.25" x 20.00" x 20.00"<br>[743 x 500 x 500]  | 1000 lbs.<br>[450 kg.]         |
| AVR-18U2020       | Standing                  | 18U           | 40.00" x 20.00" x 20.00"<br>[1009 x 500 x 500] | 1000 lbs.<br>[450 kg.]         |
| AVR-27U2020       | Standing                  | 27U           | 55.50" x 20.00" x 20.00"<br>[1409 x 500 x 500] | 1000 lbs.<br>[450 kg.]         |
| AVR-42U2020       | Standing                  | 42U           | 82.00" x 20.00" x 20.00"<br>[2075 x 500 x 500] | 1000 lbs.<br>[450 kg.]         |