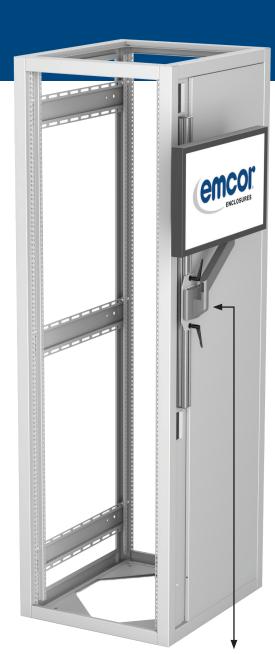

# Free Up Valuable Rack Space

#### Track Style Side Panels for 30U - 48U 10 Series Frames

Based on the size of the frame, choose a side panel with a track for mounting articulating arm(s). Each kit contains a panel and a track that fill the opening on the side of a frame. The track comes with a mount for one articulating arm. There are grommet holes above and below the track to route cables.

Due to how the track is installed, it allows the side panel to be removed from the outside; independent of the track. External fasteners near the top of the panel secure it in place. Articulating arms, additional mounting brackets, and side panel fasteners sold separately.

Kit can be retrofit to mount to frames currently in the field.