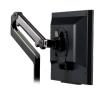

# Put your monitor on an arm.

#### SELECT THE ARM CONFIGURATION THAT IS BEST FOR YOUR NEEDS

Single Monitor Arm (as shown)

Bracket
Part Number
Bracket Included

Monitor Arm Part Number HS-W1-AD

15 lb. Capacity