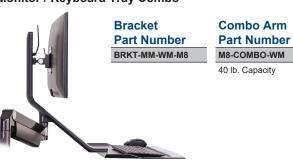

## Single Monitor Arm and Keyboard Tray

#### Monitor / Keyboard Tray Combo

**Keyboard Arm** 

**Part Number** 

HS-W1-S8D-K

15 lb. Capacity