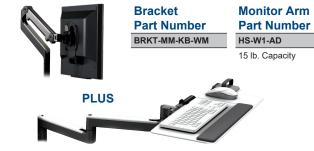

#### SELECT THE ARM CONFIGURATION THAT IS BEST FOR YOUR NEEDS

Single Monitor Arm (as shown)

Bracket
Part Number
Bracket Included

Monitor Arm Part Number HS-W1-AD

15 lb. Capacity