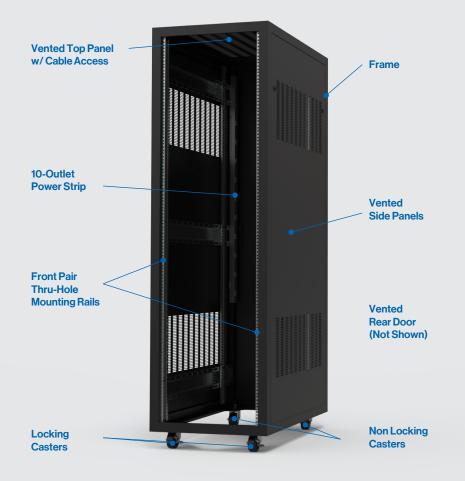

## **FEATURES**

- · Complete Cabinet Ships In 24-72 Hours
- Emcor 10 Series 
   Robust Platform
- Most Popular T&M Cabinet Sizes
  - Heights: 40U And 45U
  - Depths: 31" And 36"
- Textured Black Powder Coat Finish

## INCLUDES

- (2) Pair of Thru-Hole Mounting Rails
- (2) Vented Side Panels with Slotted Latches
- (1) Vented Top Panel with Brushed Grommet Cable Access Slot
- (1) Vented Rear Surface Door
- (1) 10-outlet 15 Amp Power Strip
- (2) Locking Casters, 2 Non-Locking Casters