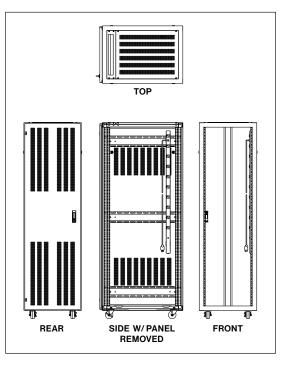

## INCLUDES

- (2) Pair of Thru-Hole Mounting Rails
- (2) Vented Side Panels with Slotted Latches
- (1) Vented Top Panel with Brushed Grommet Cable Access Slot
- (1) Vented Rear Surface Door
- (1) 10-outlet 15 Amp Power Strip
- (2) Locking Casters, 2 Non-Locking Casters